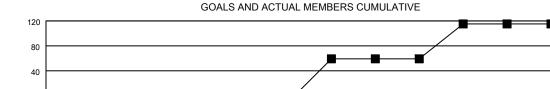

| Members               |                           |                         |                                                    |  |  |  |
|-----------------------|---------------------------|-------------------------|----------------------------------------------------|--|--|--|
| RESULTS FOR 2017-2018 |                           |                         |                                                    |  |  |  |
| QUARTER               | MEMBER GROWTH NET<br>GOAL | MEMBER GROWTH<br>ACTUAL | DROPPED<br>MEMBERS ACTUAL<br>(including transfers) |  |  |  |
| JULY/AUG/SEPT         | -25                       | 58                      | 136                                                |  |  |  |
| OCT/NOV/DEC           | 15                        | 39                      | 36                                                 |  |  |  |
| JAN/FEB/MAR           | 70                        | 0                       | 0                                                  |  |  |  |
| APR/MAY/JUNE          | 55                        | 0                       | 0                                                  |  |  |  |